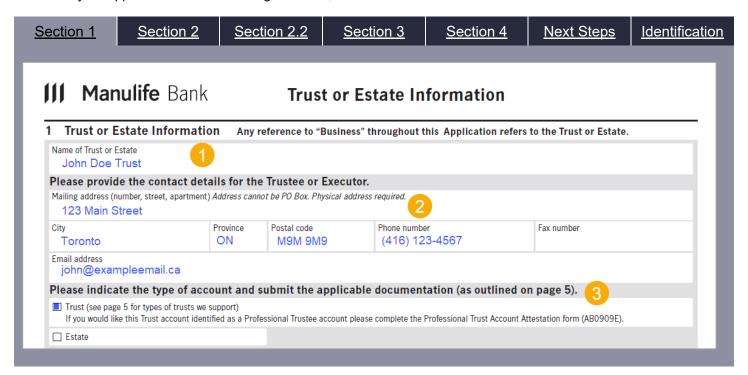

For all other entities, please review Completing the Business Advantage Account application.

To ensure your application is submitted in good order, select a section to review below:

- Please provide the full name of the Trust or Estate.
- Ensure the Trustee or Executor's physical address is provided. The address cannot be a PO box.
- Indicate the type of account and ensure the applicable documentation outlined at the end of the application is included. For a Trust account to be identified as a professional trustee account, please complete the Professional Trust Account Attestation form (AB0909E).