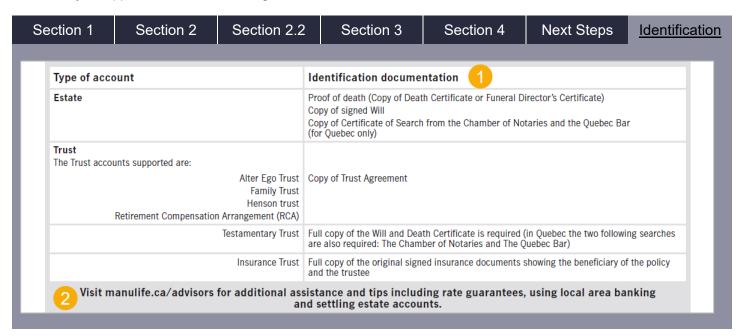

To ensure your application is submitted in good order, select a section to review below:

- Review the list of Identification documentation required for each type of account. Ensure this information is submitted with your application.
- Additional information can be found on Manulife.ca/advisors.