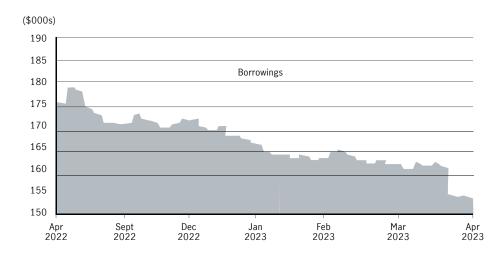

# Summary of your progress

The graph below shows your progress in paying back your borrowings.

Breaking up with paper is easy to do. Move on to something better: e-statements from Manulife Bank. Log into your account at **manulifebank.ca** to change your statement preference and see how good it feels to be paper-free.